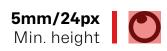

**The minimum size** should never be smaller (height) than 5mm in print and 24 pixels in digital.

Whenever you use the logo, it should be surrounded with **clear space** to ensure its visibility and impact. No graphic elements of any kind should appear inside this zone.

Clear space is determined by the size of the the eye in eyeson.

The logo should always be placed on a **contrasting background**, avoiding any kind of busyness. Previous or modified versions not listed should never be used. The figurative mark, the eye, can also be used in the same way.