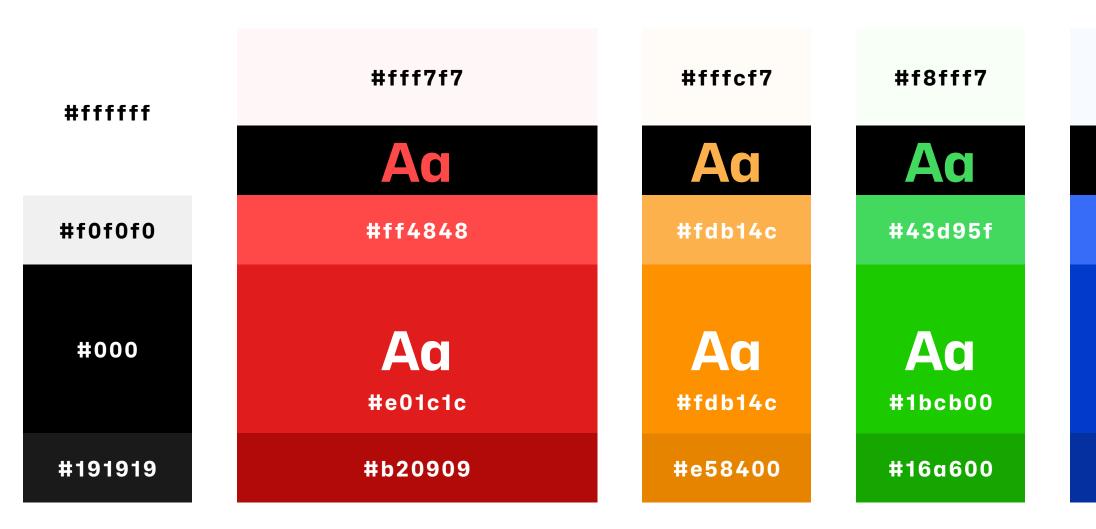

## **Color Palette**

The **Eyeson color palette** contains 5 base colors, not including white and black, while "Crimson" should be used as main color. Each color should not be used together in 1 view (!), the brand should be chiefly monochromatic, though there may be exeptions to this guidance.