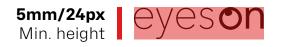

**The minimum size** should never be smaller (height) than 5mm in print and 24 pixels in digital.

Whenever you use the logo, it should be surrounded with **clear space** to ensure its visibility and impact. No graphic elements of any kind should appear inside this zone.

Clear space is determined by the size of the the eye in eyeson.

The logo should always be placed on a **contrasting background**, avoiding any kind of busyness. Previous or modified versions not listed should never be used. The figurative mark, the eye, can also be used in the same way.