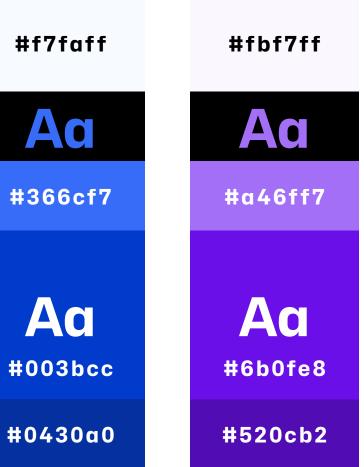

## **Color Palette**

The **Eyeson color palette** contains 5 base colors, not including white and black, while "Crimson" should be used as main color. Each color should not be used together in 1 view (!), the brand should be chiefly monochromatic, though there may be exeptions to this guidance.